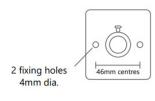

| Accuracy    |
|-----------------|--------------------------|---------------------------|-------------|
| 10K3A1          | DSTP-10K3                | DSTP3-10K3                | +/- 0.2°C   |
| 10K4A1          | DSTP-10K4                | DSTP3-10K4                | +/- 0.2°C   |
| 20K6A1          | DSTP-20K                 | DSTP3-20K                 | +/- 0.2 ° C |
| Ni1000          | DSTP-Ni1000              | DSTP3-Ni1000              | +/- 0.3 °C  |
| PT1000          | DSTP-PT1000              | DSTP3-PT1000              | +/- 0.3 °C  |
| 4-20mA          | DSTP-010 (-10 to +40 °C) | DSTP3-010 (-10 to +40 °C) | +/- 0.4 ° C |
| 0-10V           | DSTP-420 (0 to +40°C)    | DSTP3-420 (0 to +40 °C)   | +/- 0.5 ° C |

### **Dimensions:**



#### **Optional Duct Mounting Flange**



#### **Connections:**

for RTD



For further install and setup information please contact info@snsmiddleeast.ae