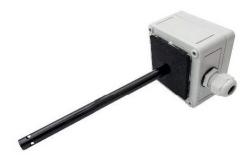

# **DSTP** Duct Temperature Sensor

#### **Product Overview:**

The DSTP sensor is engineered for precise monitoring of temperature levels within ventilation ductwork. It is available with 0-10V, 4-20mA & various resistive outputs signals.

Housed in a durable enclosure, the DSTP is ideal for HVAC applications requiring accurate and reliable environmental monitoring within ducted systems.