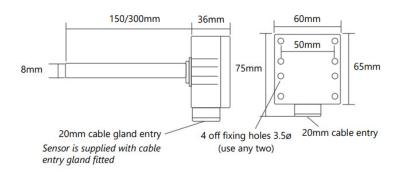

**Operating Temperature:** 10 to +70°C

Mounting Location: In duct to measure mixed air flow a minimum 2m away from batteries

Terminals: 1.0mm recommended 2.5mm max

**Dimensions:** Probe: 150 or 300mm

> Body: H60 x W65 x D36 20mm cable gland entry

### **Dimensions:**