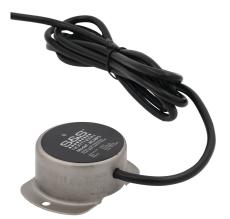

#### **Product Overview:**

The S&S WLMPS water switch puck with switch is designed to prevent catastrophic flooding, damage to floorings and walls by quickly detecting water leaks. The built in isolated SPDT relay changes state in alarm and provides a N.O. and N.C output. Making the WLMPS perfect for air handler / water heater or home automation controls.

The 1.8m core cable provides the power and relay connections and is plenum rated, ideal for installation in drop ceilings in various commercial buildings, public buildings, hospitals, schools and airports. Water detection is via two electrodes protruding from the base of the sensor, the resistance between to two is made possible by the presence of moisture.