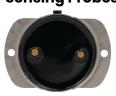

The 1.8m core cable provides the power and relay connections and is plenum rated, ideal for installation in drop ceilings in various commercial buildings, public buildings, hospitals, schools and airports. Water detection is via two electrodes protruding from the base of the sensor, the resistance between to two is made possible by the presence of moisture.

## **Sensing Probes**