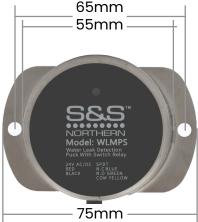

# **Technical Specifications:**

Alert Indication Visual

LED Dual (Green/Red)

Electrical Classification Class 2 Cable Length 1.8m

External Power AC9-26V, DC9-36V Relay Dry Contact SPDT

Housing 304 Stainless Steel

Operating Current <20mA
Working Humidity 5% ~ 95%
Working Temperature -20C ~ 60C
Cable Type Plenum Rated

Water Type Regular Moisture Condensate