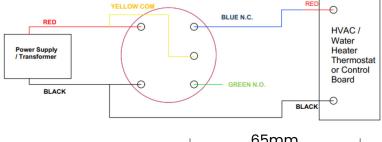

#### **Product Overview:**

The S&S WLMPS water switch puck with switch is designed to prevent catastrophic flooding, damage to floorings and walls by quickly detecting water leaks. The built in isolated SPDT relay changes state in alarm and provides a N.O. and N.C output. Making the WLMPS perfect for air handler / water heater or home automation controls.

The 1.8m core cable provides the power and relay connections and is plenum rated, ideal for installation in drop ceilings in various commercial buildings, public buildings, hospitals, schools and airports. Water detection is via two electrodes protruding from the base of the sensor, the resistance between to two is made possible by the presence of moisture.

# **Technical Specifications:**

Alert Indication Visual

LED Dual (Green/Red)

Electrical Classification Class 2 Cable Length 1.8m

External Power AC9-26V, DC9-36V Relay Dry Contact SPDT

Housing 304 Stainless Steel