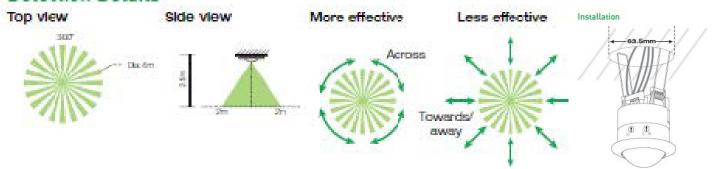

## **Detection Details**

## **TECHNICAL SPECIFICATIONS**

| Features | Description |
|----------|-------------|
|----------|-------------|

Rated Voltage 220-240 AC 50Hz

Detection Range 360 4m Radius @ 2.5m height

Lux Adjustment From Daylight to Night